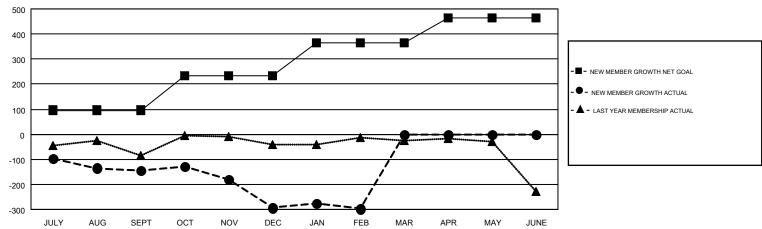

## GOALS AND ACTUAL MEMBERS CUMULATIVE

| DROPPED CLUBS: 4                                                                    |     | 260 CLUBS OF 512 ADDED 1 OR MORE<br>NEW MEMBERS | GENDER DISTRIBUTION  MALE 11,313 (76.68%)  FEMALE 3,441 (23.32%) |                 |       |
|-------------------------------------------------------------------------------------|-----|-------------------------------------------------|------------------------------------------------------------------|-----------------|-------|
| DROPPED MEMBERS                                                                     |     |                                                 | T EIVII VEE                                                      | 0,111 (20.0270) |       |
| DECEASED                                                                            | 138 | CLICK HERE FOR CUMULATIVE                       | TOTAL FAMILY UNIT MEMBERS                                        |                 | 2,129 |
| CLUB CANCELLED         53           OTHER         887           TOTAL         1.078 |     | MEMBERSHIP DATA                                 | FAMILY MEMBERS PAYING HALF                                       |                 | 1,098 |
|                                                                                     |     |                                                 | 5020                                                             |                 |       |