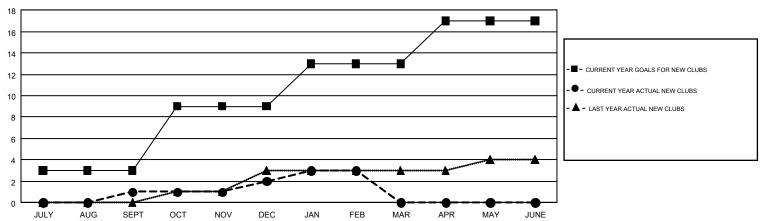

| OCT/NOV/DEC           | 139                                                            | 266                                                          | 416                                                |  |
| JAN/FEB/MAR   | 4             | 1         | 0             | JAN/FEB/MAR           | 131                                                            | 243                                                          | 247                                                |  |
| APR/MAY/JUNE  | 4             | 0         | 0             | APR/MAY/JUNE          | 100                                                            | 0                                                            | 0                                                  |  |

## GOALS AND ACTUAL NEW CLUBS CUMULATIVE



## GOALS AND ACTUAL MEMBERS CUMULATIVE



| DROPPED CLUBS: 4                                                                    |     | 260 CLUBS OF 512 ADDED 1 OR MORE<br>NEW MEMBERS | GENDER DISTRIBUTION  MALE 11,313 (76.68%)  FEMALE 3,441 (23.32%) |                 |       |
|-------------------------------------------------------------------------------------|-----|-------------------------------------------------|------------------------------------------------------------------|-----------------|-------|
| DROPPED MEMBERS                                                                     |     |                                                 | T EIVII VEE                                                      | 0,111 (20.0270) |       |
| DECEASED